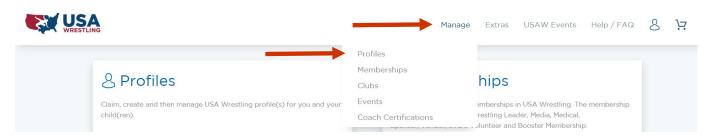

## Click on CREATE FREE ACCOUNT

Once your account has been created, and you have logged in:

Click on the Manage tab, and chose profiles:

Click on Claim Profile and enter the required information:

First name, last name, State, date of birth