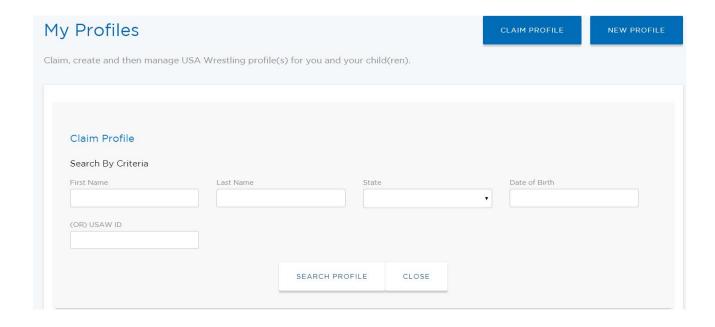

## Click on CREATE FREE ACCOUNT

Once your account has been created, and you have logged in:

Click on the Manage tab, and chose profiles:

Click on Claim Profile and enter the required information:

First name, last name, State, date of birth

## **USAW ID**

Once the profile has been claimed, you can print the USA card and make changes to the profile.

USA Wrestling requires a profile picture to be uploaded to the before you can print the USA Card as the picture will be printed on the card. This can be done directly on the athlete profile.