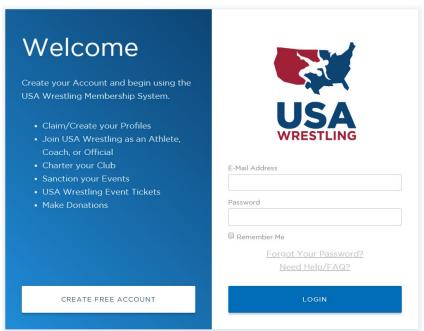

## **CLAIMING PROFILES AND PRINTING USA WRESTLING CARDS**

Go to https://www.usawmembership.com/

If you do not yet have a USA Wrestling membership account, please complete the following steps to create one:

## Click on CREATE FREE ACCOUNT

Once your account has been created, and you have logged in:

Click on the Manage tab, and chose profiles:

Click on Claim Profile and enter the required information:

First name, last name, State, date of birth